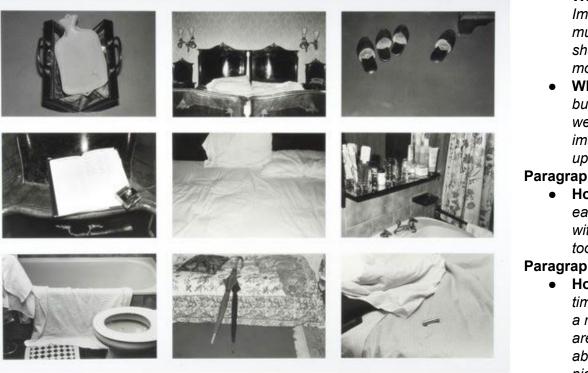

# Paragraph 1

- What can you see? (Describe the picture in as much detail as you can. Imagine you are describing it to someone who can't see it. Try to use as much subject specific vocabulary as possible E.g. composition, space, shapes, lines, texture, pattern, focus, light, balance, tone/colour, mood/atmosphere etc.)
- What kind of picture is it? (The picture belongs to the genre of still life but it is an unusual image. Genres of picture have particular conventions we expect to see certain features/gualities in them. What do still life images normally look like? Why is this one different/unusual? Why does it upset our expectations?)

#### Paragraph 2

 How do you think Sophie Calle created this image? (Look carefully at each image and the various parts of the images. If you were challenged with making a picture like this, how would you do it? What equipment, tools, processes and techniques might you use?)

### Paragraph 3

- How does this picture make you feel? (Now that you've spent some time looking at this image, try to describe your feelings about it. Try to use a range of adjectives - describing words - and don't worry if your feelings are unclear or contradictory. It's possible to feel several different things about the same picture. Avoid saying that you "like" or "don't like" the *picture - it's not relevant)*
- If you could talk to the artist, what 3 questions would you ask her? (It's important to ask thoughtful questions that might reveal something important about the picture. Avoid questions like 'How/why did you make this image?' Try to be more specific.)